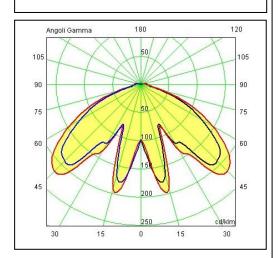

Electronic Ballast Included - LED Citizen included

**IK08 IP65** 850°C LED 3x24W 3000°K 2440LM RA85

Colours available:

Black Black/ Black/ Black/ Graphite Oxide Silver Copper Green