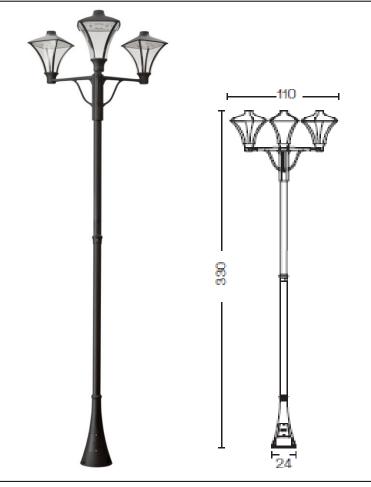

## **Morphis**

Article 175L24H.P3

Product type: Pole 3 Lights

Body material

Die-casting aluminium EN47100, prior the painting process, washed with stones. Painting made by polyester powder coating with high resistant against oxidation.

Polycarbonate diffuser in transparent finish and silicon gasket.

Dimmable: NO (available on request)

Screws in A2 stainless steel

Colours available: Graphite, Black, Black/Green, Black/Silver, Black/Copper

Electronic Ballast Included - LED Citizen included

**IK08 IP65** 850°C LED 3x24W 3000°K 2440LM RA85

Colours available:

Black Black/ Black/ Black/ Graphite Oxide Silver Copper Green